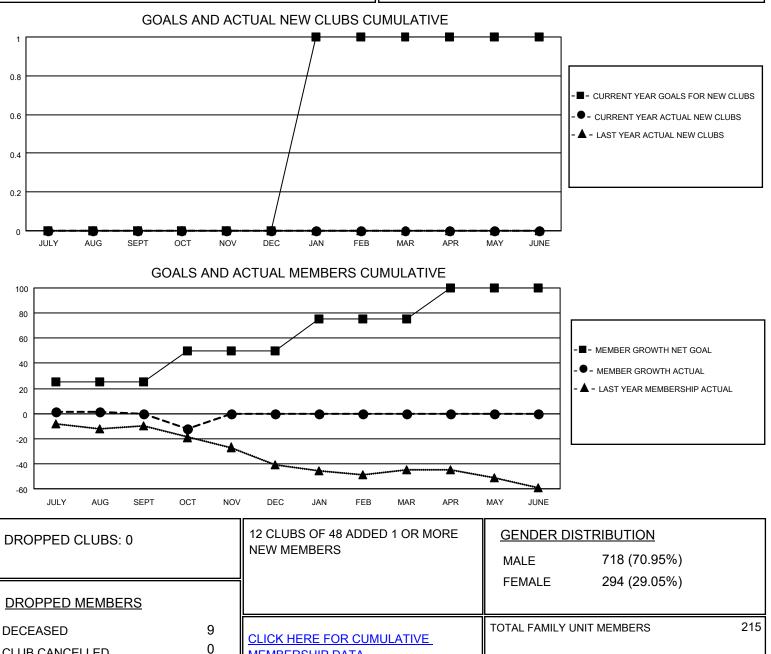

## LOCATION IOWA

**District 9 SE** 

Results as of: 10/31/2020

| Clubs                 |               |           |               | Members               |                         |                         |                                                    |
|-----------------------|---------------|-----------|---------------|-----------------------|-------------------------|-------------------------|----------------------------------------------------|
| RESULTS FOR 2020-2021 |               |           |               | RESULTS FOR 2020-2021 |                         |                         |                                                    |
| QUARTER               | NEW CLUB GOAL | NEW CLUBS | DROPPED CLUBS | QUARTER ME            | MBER GROWTH NET<br>GOAL | MEMBER GROWTH<br>ACTUAL | DROPPED<br>MEMBERS ACTUAL<br>(including transfers) |
| JULY/AUG/SEPT         | 0             | 0         | 0             | JULY/AUG/SEPT         | 25                      | 25                      | 24                                                 |
| OCT/NOV/DEC           | 0             | 0         | 0             | OCT/NOV/DEC           | 25                      | 4                       | 16                                                 |
| JAN/FEB/MAR           | 1             | 0         | 0             | JAN/FEB/MAR           | 25                      | 0                       | 0                                                  |
| APR/MAY/JUNE          | 0             | 0         | 0             | APR/MAY/JUNE          | 25                      | 0                       | 0                                                  |